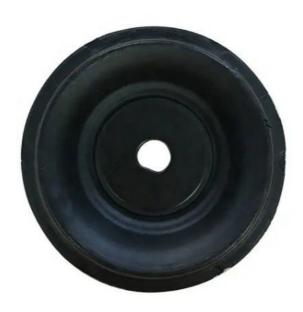

# More Images

#### **Product Description**

54611-1J000 Strut Mount for HYUNDAI GRANDEUR H-1 ix55 SANTA FE II KIA CARNIVAL III 54611 1J000