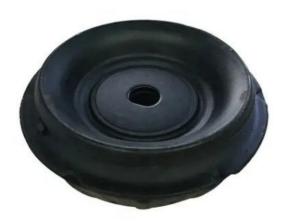

# More Images

#### **Product Description**

54611-1J000 Strut Mount for HYUNDAI GRANDEUR H-1 ix55 SANTA FE II KIA CARNIVAL III 54611 1J000