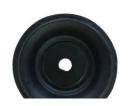

# Premium Auto Strut Mount Attachment 54611-1J000 Rubber And Steel

# **Product Specification**

Product Name: Auto Strut Mount

Packing: Any Box According To Customers'

Requirement

Car Make: For Hyundai Warranty: 24 Months

Material: Rubber And Steel

• Highlight: Premium Auto Strut Mount,

#### **Product Description**

54611-1J000 Strut Mount for HYUNDAI GRANDEUR H-1 ix55 SANTA FE II KIA CARNIVAL III 54611 1J000