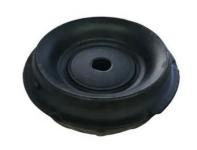

# Premium Auto Strut Mount Attachment 54611-1J000 Rubber And Steel

# **Product Specification**

Product Name: Auto Strut Mount

Packing: Any Box According To Customers'

Requirement

Car Make: For Hyundai Warranty: 24 Months

Material: Rubber And Steel

• Highlight: Premium Auto Strut Mount,

#### **Product Description**

54611-1J000 Strut Mount for HYUNDAI GRANDEUR H-1 ix55 SANTA FE II KIA CARNIVAL III 54611 1J000