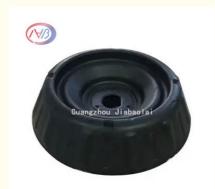

# Premium Auto Strut Mount Attachment 54611-1J000 Rubber And Steel

# **Product Specification**

Product Name: Auto Strut Mount

Packing: Any Box According To Customers'

Requirement

Car Make: For Hyundai Warranty: 24 Months

Material: Rubber And Steel

• Highlight: Premium Auto Strut Mount,

#### **Product Description**

54611-1J000 Strut Mount for HYUNDAI GRANDEUR H-1 ix55 SANTA FE II KIA CARNIVAL III 54611 1J000