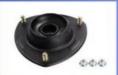

# Premium Auto Strut Mount Attachment 54611-1J000 Rubber And Steel

# **Product Specification**

Product Name: Auto Strut Mount

Packing: Any Box According To Customers'

Requirement

Car Make: For Hyundai Warranty: 24 Months

Material: Rubber And Steel

• Highlight: Premium Auto Strut Mount,

Auto Strut Mount Attachment, 54611-1J000

#### **Product Description**

54611-1J000 Strut Mount for HYUNDAI GRANDEUR H-1 ix55 SANTA FE II KIA CARNIVAL III 54611 1J000

#### **Product Description:**

A strut mount, also referred to as a suspension mount or shock mount, is a key part of a vehicle's suspension system. It acts as the connection point between the strut assembly and the car's chassis or body.

The strut mount is vital for providing support, stability, and vibration damping for the vehicle's suspension system. It is designed to reduce unnecessary movement in the suspension, which helps the car drive smoother.