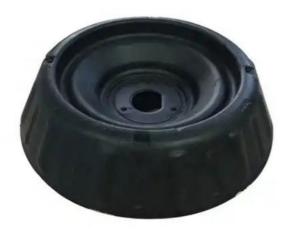

# Premium Auto Strut Mount Attachment 54611-1J000 Rubber And Steel

#### **Product Description**

54611-1J000 Strut Mount for HYUNDAI GRANDEUR H-1 ix55 SANTA FE II KIA CARNIVAL III 54611 1J000

#### **Product Description:**

A strut mount, also referred to as a suspension mount or shock mount, is a key part of a vehicle's suspension system. It acts as the connection point between the strut assembly and the car's chassis or body.

The strut mount is vital for providing support, stability, and vibration damping for the vehicle's suspension system. It is designed to reduce unnecessary movement in the suspension, which helps the car drive smoother.