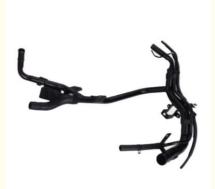

# 25620-27152 Radiator Water Pipe water coolant pipe for HYUNDAI TUCSON 2005-2010

# **Product Specification**

| Application:                            | Radiator Water Pipe |
|-----------------------------------------|---------------------|
| Pressure Rating:                        | 1.6MPa              |
| <ul> <li>Temperature Rating:</li> </ul> | 150                 |