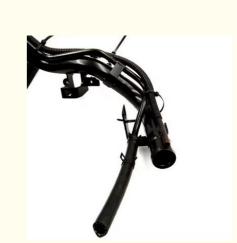

# 25620-27152 Radiator Water Pipe water coolant pipe for HYUNDAI TUCSON 2005-2010

# **Product Specification**

| Application:                            | Radiator Water Pipe |
|-----------------------------------------|---------------------|
| Pressure Rating:                        | 1.6MPa              |
| <ul> <li>Temperature Rating:</li> </ul> | 150                 |