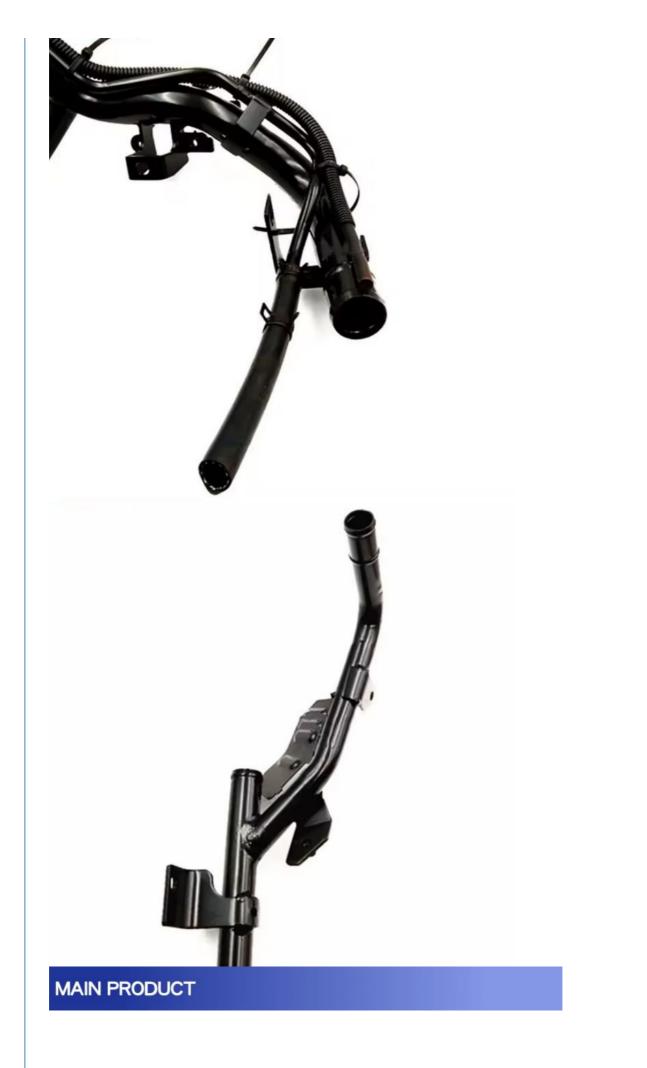

# 25620-27152 Radiator Water Pipe water coolant pipe for HYUNDAI TUCSON 2005-2010

#### Product Description:

Discover the Excellence of Our Water Coolant Hose Water Pipe

Presenting our top-tier **Water Coolant Hose Water Pipe**, an essential part crafted for the critical task of circulating coolant fluid within the cooling system of your vehicle. With its primary function to ensure your engine operates at the ideal temperature, our product is an investment in your vehicle's longevity and efficiency.

Designed for optimal fluid circulation, our water coolant hose water pipe serves a crucial role. It connects the engine, radiator, heater core, and additional components involved in the cooling process. This hose is pivotal in transporting heat away from the engine, regulating the engine's temperature, and averting any scenarios where overheating might occur. Leak and Burst Resistance