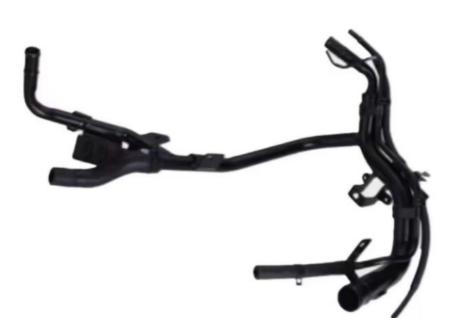

# 25620-27152 Radiator Water Pipe water coolant pipe for HYUNDAI TUCSON 2005-2010

# **Product Specification**

| Application:                            | Radiator Water Pipe |
|-----------------------------------------|---------------------|
| Pressure Rating:                        | 1.6MPa              |
| <ul> <li>Temperature Rating:</li> </ul> | 150                 |